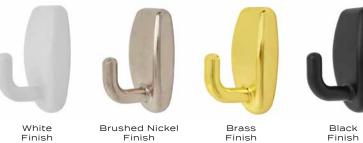

## Snap Hooks®

Once installed, screws are concealed for a clean look.

Brushed Nickel Finish

Brass Finish

Elephant Hooks®

Two step installation with a stylish look.

White Finish

Brushed Nickel Finish

Bronze Finish