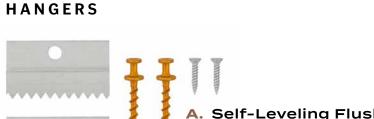

## A. Self-Leveling Flush Mount Hangers

Allows for the canvas to sit flush against the wall.