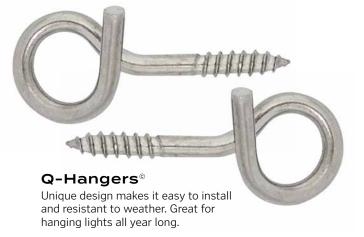

#### Elephant Hooks®

Easy to install ceiling hook. Weather resistant. Swivels 360 degrees.

It's more than a picture on the wall.