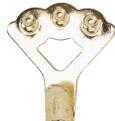

#### **B.** Mirror Hangers

Simple installation & supreme strength. Holds up to 300 lbs.