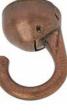

## Snap Hooks®

Once installed, screws are concealed for a clean look.

Brushed Nickel Finish

Brass Finish

Elephant Hooks®

Two step installation with a stylish look.

White Finish

Brushed Nickel Finish

Bronze Finish