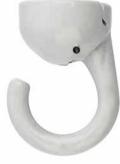

## Snap Hooks®

Once installed, screws are concealed for a clean look.

Brushed Nickel Finish

Brass Finish

Elephant Hooks®

Two step installation with a stylish look.

White Finish

Brushed Nickel Finish

Bronze Finish