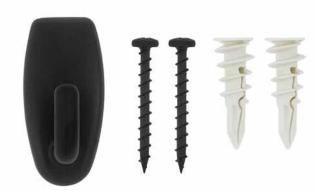

## Snap Hooks®

Once installed, screws are concealed for a clean look.

Brushed Nickel Finish

Brass Finish

Elephant Hooks®

Two step installation with a stylish look.

White Finish

Brushed Nickel Finish

Bronze Finish