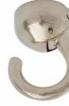

## Snap Hooks®

Once installed, screws are concealed for a clean look.

Brushed Nickel Finish

Brass Finish

Elephant Hooks®

Two step installation with a stylish look.

White Finish

Brushed Nickel Finish