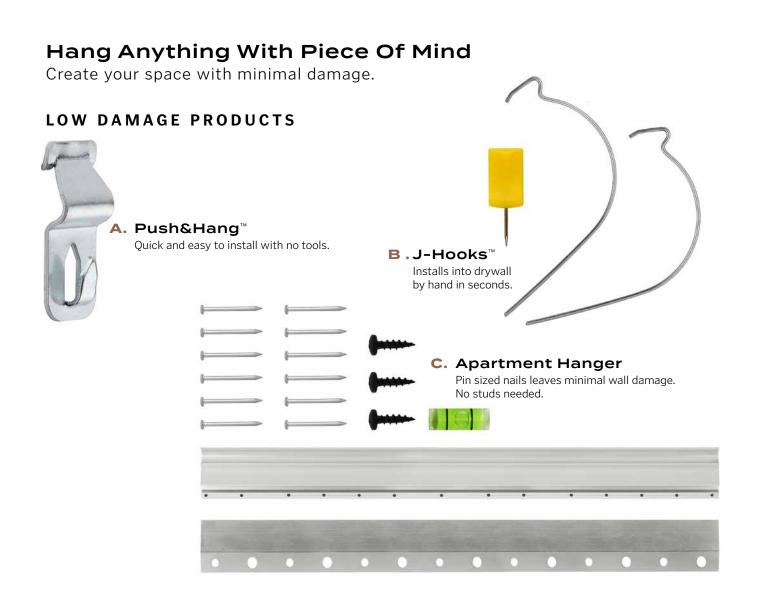

#### **C.** Brick Hangers

Used to hang various objects from brick or block. Great for hanging wall art or decorative wreaths.

## A. Self-Leveling Flush Mount Hangers

Allows for the canvas to sit flush against the wall.

#### **B.** Mirror Hangers

Simple installation & supreme strength. Holds up to 300 lbs.