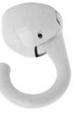

## Snap Hooks®

Once installed, screws are concealed for a clean look.

Brushed Nickel Finish

Brass Finish

Elephant Hooks®

Two step installation with a stylish look.

White Finish

Brushed Nickel Finish