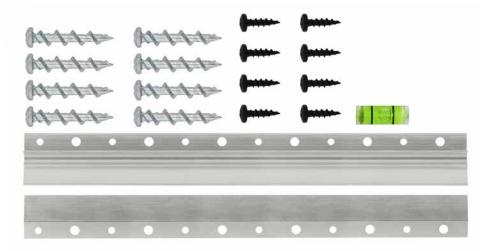

#### ASSORTED HANGING KITS

#### 60 Second Hanging Kits<sup>©</sup>

Great for hanging pictures & other décor in 60 seconds or less.

#### **Picture Hanging Assortment Box**

Convenient resealable box for storage.

Kit contains everything you need to complete your hanging project.