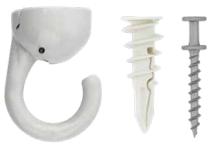

#### Elephant Hooks®

Easy to install ceiling hook. Weather resistant. Swivels 360 degrees.

It's more than a picture on the wall.