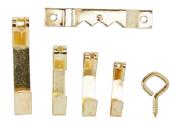

#### ASSORTED HANGING KITS

#### **Picture Hanging Assortment Box**

Convenient resealable box for storage.

Kit contains everything you need to complete your hanging project.