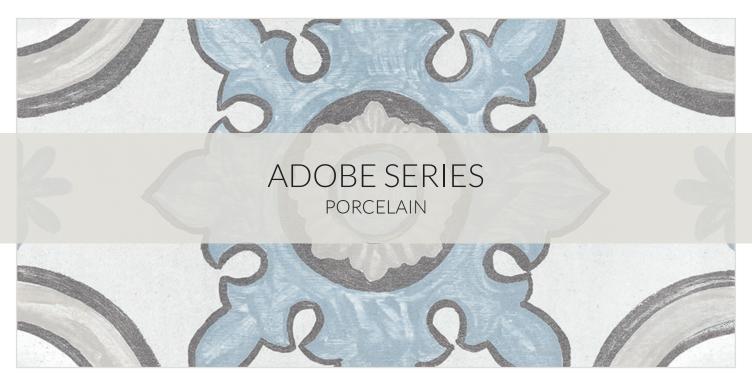

## **ADOBE SERIES**

The hand-painted look of the Adobe series gives this porcelain tile and, in turn, any space a warm, authentic feeling. With a mix of taupe, grey, pale-blue and white coloring, the classic and floral-inspired designs present a calming appearance. Adobe is ideal for adding interest to a modern farmhouse backsplash or a rustic-themed bathroom floor.