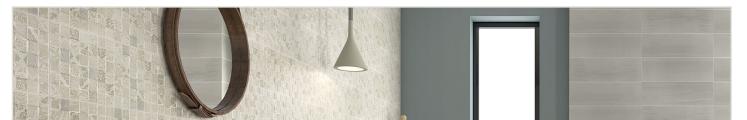

### ANDRIA NACAR

Creamy grey with a subtle greenish hint, the Andria Nacar ceramic tile brings distinction with a dash of unconventionality. Measuring 8" x 24," this wall tile from Fired Earth Ceramics is bound to make an impression with a slightly wavy texture and a matte finish. Dress up your room's design by adding matching trim to complete a chic, contemporary look.

#### ANDRIA PERLA

As you hunt for interesting tile ideas, think out of the box and explore the Andria Perla ceramic tile by Fired Earth Ceramics. A sizeable 8" x 24," this wall tile adds soft, grey-green color with a smooth, matte finish that creates a laid-back atmosphere. Its substantial width and straight edges will create a noteworthy base that's easy to contrast for a classic or contemporary look. Matching trim is also available to create a fully finished look.