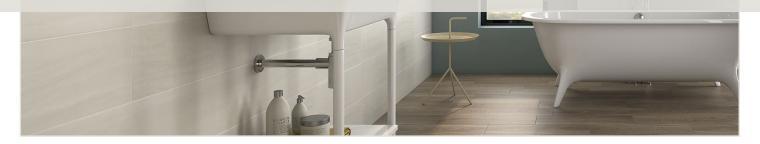

### ANDRIA NACAR

Creamy grey with a subtle greenish hint, the Andria Nacar ceramic tile brings distinction with a dash of unconventionality. Measuring 8" x 24," this wall tile from Fired Earth Ceramics is bound to make an impression with a slightly wavy texture and a matte finish. Dress up your room's design by adding matching trim to complete a chic, contemporary look.

#### ANDRIA PERLA

As you hunt for interesting tile ideas, think out of the box and explore the Andria Perla ceramic tile by Fired Earth Ceramics. A sizeable 8" x 24," this wall tile adds soft, grey-green color with a smooth, matte finish that creates a laid-back atmosphere. Its substantial width and straight edges will create a noteworthy base that's easy to contrast for a classic or contemporary look. Matching trim is also available to create a fully finished look.