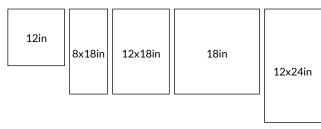

## **AVAILABLE SIZES**

The images shown here are only representative, we strongly suggest you view the product in person and speak with a Tile Shop representative before purchasing. Sizes and finishes may vary from the selection shown here due to availability. Contact our customer service representatives or your local showroom for additional information.

| PRODUCT                  | DESCRIPTION                         | SIZE                       | THICKNES | S EDGE   | FINISH   | STYLE          | USAGE  |
|--------------------------|-------------------------------------|----------------------------|----------|----------|----------|----------------|--------|
| 658938                   | Avorio Fiorito Polished 30cm        | 12x12 in                   | 0.5 in   | Straight | Polished | Floor          | FW     |
| 658939                   | Avorio Fiorito Polished 30x60cm     | 12x24 in                   | 0.5 in   | Straight | Polished | Floor          | FW     |
| 658935                   | Avorio Fiorito Polished<br>45cm     | 18x18 in                   | 0.5 in   | Straight | Polished | Floor          | FW     |
| 658940                   | Avorio Fiorito Polished<br>5cm      | 2x2 in (12x12 in<br>Sheet) | 0.4 in   | Straight | Polished | Mosaic         | FWABSp |
| 658941                   | Avorio Fiorito Polished<br>Amalfi   | 2x4 in (12x12 in sheet)    | 0.4 in   | Straight | Polished | Mosaic         | FWABSp |
| 658936                   | Avorio Fiorito Polished 20x45cm     | 8x18 in                    | 0.5 in   | Straight | Polished | Wall           | FW     |
| 658937                   | Avorio Fiorito Polished 30x45cm     | 12x18 in                   | 0.5 in   | Straight | Polished | Wall           | FW     |
| AVAILABLE STONE PROFILES |                                     |                            |          |          |          |                |        |
| 658942                   | Avorio Fiorito Polished<br>Barnes   | 2x12 in                    | 0.8 in   | Finished | Polished | Stone Profiles | WAB    |
| 658943                   | Avorio Fiorito Polished<br>Bullnose | 2x12 in                    | 0.4 in   | Bullnose | Polished | Stone Profiles | WB     |
| 658944                   | Avorio Fiorito Polished<br>Capital  | 1.8x12 in                  | 1.2 in   | Finished | Polished | Stone Profiles | WAB    |
| 658945                   | Avorio Fiorito Polished<br>Durand   | 0.6x12 in                  | 0.8 in   | Finished | Polished | Stone Profiles | WAB    |
| 658946                   | Avorio Fiorito Polished<br>Skirting | 4.75x12 in                 | 0.8 in   | Finished | Polished | Stone Profiles | WA     |
| 658947                   | Avorio Fiorito Polished<br>Somerset | 0.4x12 in                  | 0.6 in   | Finished | Polished | Stone Profiles | WAB    |