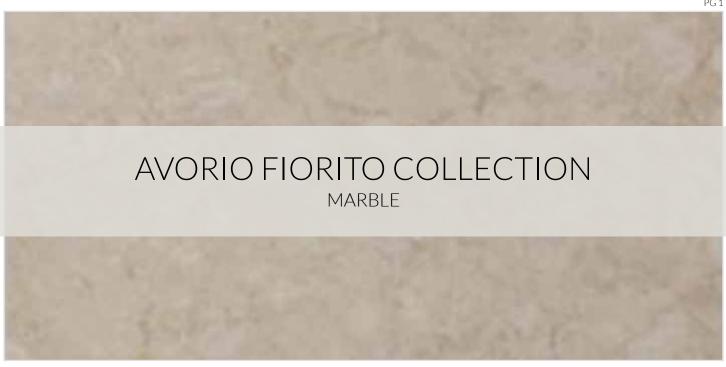

## AVORIO FIORITO COLLECTION

Bring welcome warmth to your space with the Avorio Fiorito marble tiles from Rush River Stone. Their smooth, polished surface and straight edges perfectly finish a blended background of cream and soft grey coloration struck with deep amber veining. The luxurious appearance of these tiles with their optional matching trim is guaranteed to create a timeless presence in kitchens, bathrooms and foyers. Other sizes from the Avorio Fiorito Collection are also available.