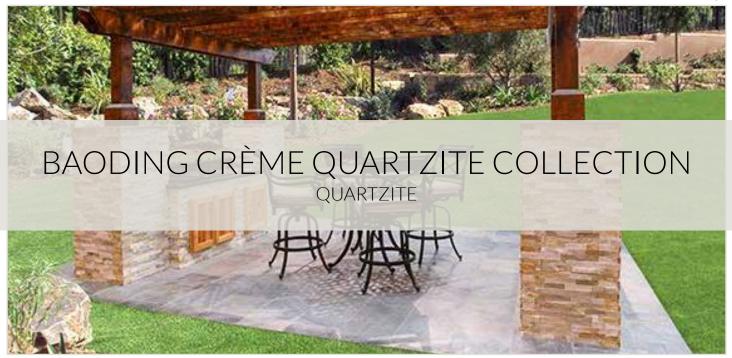

## BAODING CRÈME QUARTZITE COLLECTION

Bring a splash of color into your space with the Baoding Creme Quartzite wall and floor tiles by Rush River Stone. Created from natural quartzite, these tiles are naturally infused with soft green and grey tones. Bursts of cream and gold add warmth to the quartzite tiles, while hints of gold quartz bring the style together beautifully. Use pieces in this collection as an eye-catching accent above the stove or sink, or display as an entire backsplash in your kitchen.