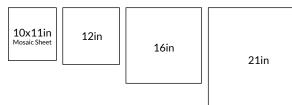

## AVAILABLE SIZES

| PRODUCT                  | DESCRIPTION                                                                  | SIZE                                               | EDGE     | FINISH    | STYLE                   | USAGE         |
|--------------------------|------------------------------------------------------------------------------|----------------------------------------------------|----------|-----------|-------------------------|---------------|
| 655475                   | Flagstaff Architectural 55x15cm                                              | 6x21.5 in                                          | Straight | Splitface | Architectural Facing    | WBEx          |
| 655285                   | Baoding Crème<br>Quartzite 30cm                                              | 12x12 in                                           | Straight | Natural   | Floor                   | F W Ex        |
| 655307                   | Baoding Crème<br>Quartzite 40cm                                              | 16x16 in                                           | Straight | Natural   | Floor                   | F W Ex        |
| 655378                   | Baoding Crème<br>Quartzite Broken<br>Random 53cm                             | 21x21 in Sheet                                     | Natural  | Natural   | Floor                   | F W Ex        |
| 655314                   | Baoding Crème<br>Quartzite Small<br>Versailles                               | Varied pieces<br>with 9 Sq Ft Total<br>Coverage    | Straight | Natural   | Floor                   | F W Ex        |
| 655315                   | Baoding Crème<br>Quartzite Large<br>Versailles                               | Varied pieces with<br>15.5 Sq Ft Total<br>Coverage | Straight | Natural   | Floor                   | F W Ex        |
| 650025                   | Baoding Crème<br>Quartzite Diamond                                           | 10x11 in Sheet                                     | Straight | Natural   | Mosaic                  | F W A B Sp Ex |
| 655842                   | Baoding Crème<br>Quartzite Tumbled<br>5cm                                    | 2x2 in (12x12 in<br>Sheet)                         | Tumbled  | Natural   | Mosaic                  | F W A B Sp Ex |
| 655844                   | Baoding Crème<br>Quartzite Brick                                             | 12x12 in Sheet                                     | Chiseled | Natural   | Mosaic                  | F W A B Ex    |
| 656351                   | Baoding Crème<br>Quartzite Petite<br>Strips                                  | 12x12 in Sheet                                     | Straight | Natural   | Mosaic                  | F W A B Ex    |
| 655312                   | Baoding Crème<br>Quartzite Random<br>Rectified Architec-<br>tural 60x16.2 cm | 6.3x24 in                                          | Straight | Splitface | Architectural<br>Facing | WBEx          |
| AVAILABLE STONE PROFILES |                                                                              |                                                    |          |           |                         |               |
| 655629                   | Baoding Crème<br>Quartzite Bullnose                                          | 4x12 in                                            | Bullnose | Natural   | Stone Profiles          | WBEx          |
| 655626                   | Baoding Crème<br>Quartzite Durand                                            | 0.6x12 in                                          | Finished | Natural   | Stone Profiles          | WABEx         |
| 655627                   | Baoding Creme<br>Quartzite Pepin                                             | 1.2x12 in                                          | Finished | Natural   | Stone Profiles          | WABEx         |
| 655319                   | Baoding Crème<br>Quartzite Random<br>Rectified Architec-<br>tural Out Corner | 6.3x5 in                                           | Straight | Splitface | Architectural<br>Facing | WBEx          |
| 655479                   | Flagstaff Architectural Out Corner                                           | 6x5 in                                             | Straight | Splitface | Architectural<br>Facing | WBEx          |