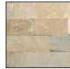

## BAODING CRÈME QUARTZITE COLLECTION

Bring a splash of color into your space with the Baoding Creme Quartzite wall and floor tiles by Rush River Stone. Created from natural quartzite, these tiles are naturally infused with soft green and grey tones. Bursts of cream and gold add warmth to the quartzite tiles, while hints of gold quartz bring the style together beautifully. Use pieces in this collection as an eye-catching accent above the stove or sink, or display as an entire backsplash in your kitchen.

## **AVAILABLE VARIATIONS**

Baoding Crème Quartzite Diamond

Baoding Crème Quartzite

Baoding Crème Quartzite Brick

Baoding Crème Quartzite Broken

Baoding Crème Quartzite Petite Strips

Baoding Crème Quartzite Random