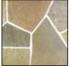

## BAODING CRÈME QUARTZITE COLLECTION

Bring a splash of color into your space with the Baoding Creme Quartzite wall and floor tiles by Rush River Stone. Created from natural quartzite, these tiles are naturally infused with soft green and grey tones. Bursts of cream and gold add warmth to the quartzite tiles, while hints of gold quartz bring the style together beautifully. Use pieces in this collection as an eye-catching accent above the stove or sink, or display as an entire backsplash in your kitchen.

## **AVAILABLE VARIATIONS**

Baoding Crème Quartzite Diamond

Baoding Crème Quartzite

Baoding Crème Quartzite Brick

Baoding Crème Quartzite Broken

Baoding Crème Quartzite Petite Strips

Baoding Crème Quartzite Random