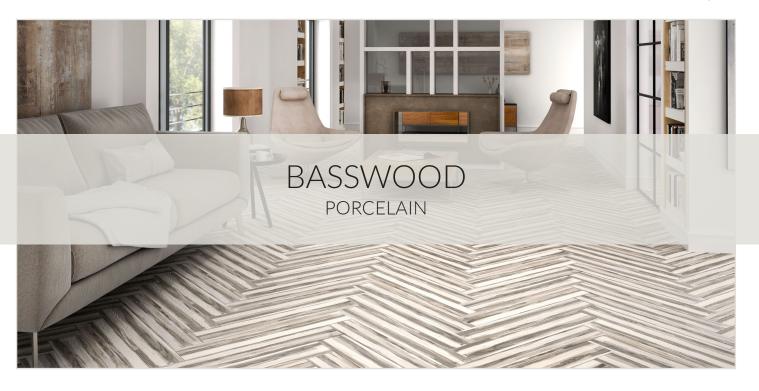

## **BASSWOOD SERIES**

Get the look of exotic specialty wood from a durable porcelain tile. The Basswood Ash wood-look 6" x 36" tile features the appearance of sunken wood and has a grain and grey and cream coloring similar to wood planks found in the Amazon and exotic locations around the world. If you're searching for a unique flooring option that stands out and is easy to care for, you'll love this porcelain tile.