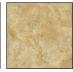

## BELLAGIO GOLD

Whirling streaks of light, cloudy cream fade into desert tans, with burnt orange undertones and flecks of silver.

## AVAILABLE COLORS

Bellagio Beige

Bellagio Gold