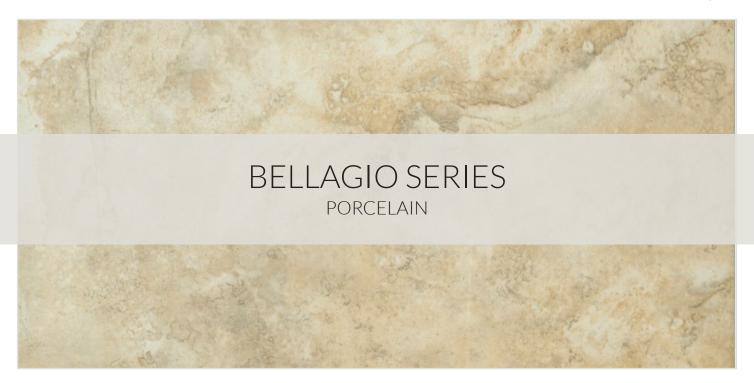

| COUNTRY OF ORIGIN         |      |            |        |            |          |
|---------------------------|------|------------|--------|------------|----------|
| China                     |      |            |        |            |          |
| RECOMMENDED INSTALLATIONS |      |            |        |            |          |
| F                         | W    | B          | A      | SP         | EX       |
| FLOOR                     | WALL | BACKSPLASH | ACCENT | SHOWER PAN | EXTERIOR |

|   |                  | STANDARD | RESULT    |
|---|------------------|----------|-----------|
|   | Water Absorption | 10545-3  | 3.5%      |
| - | Surface Abrasion | 10545-7  | PELIV     |
|   | Slip Resistance  | COF dry  | 1.1       |
|   | Stain Resistance | 10545-14 | Class 5   |
|   | Frost