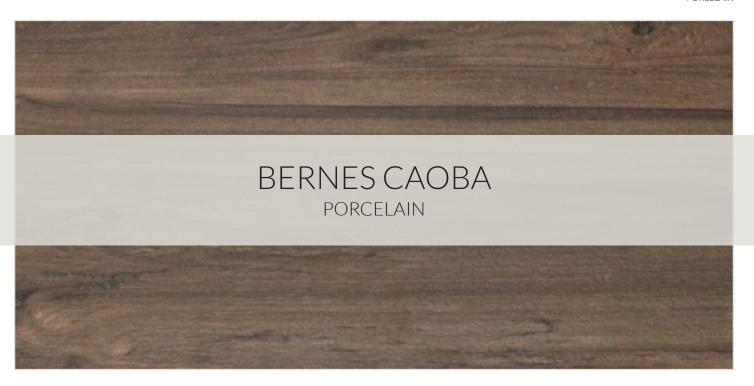

**FINISH** 

Matte

Every detail of your floor tile design is perfect when you use the Bernes Caobe faux wood tile from Fired Earth Ceramics. Warm striations and knots in the rich browns of walnut wood give contrast and definition to this 9" x 47" porcelain tile. The soft matte finish and texture enhance the natural feel of this wood-like tile.

## **AVAILABLE COLORS**

**PRODUCT** 

680232

Bernes Caoba