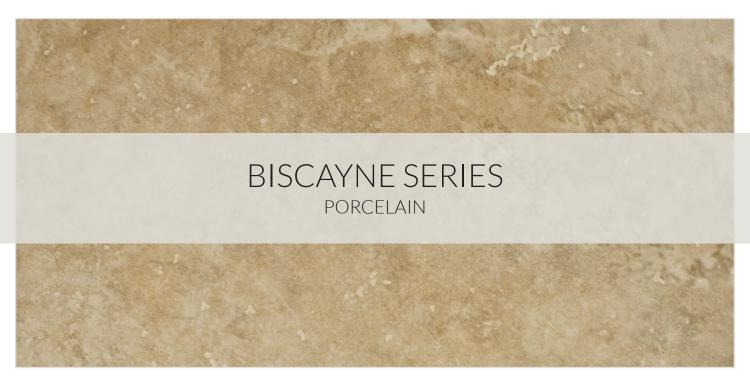

## **BISCAYNE SERIES**

Biscuit-colored porcelain tiles with a mottled texture and color pattern. The Biscayne Series brings the look of travertine into a porcelain floor tile. Use alone or create a distinct pattern with the two sizes.

## **AVAILABLE COLORS**

Biscayne