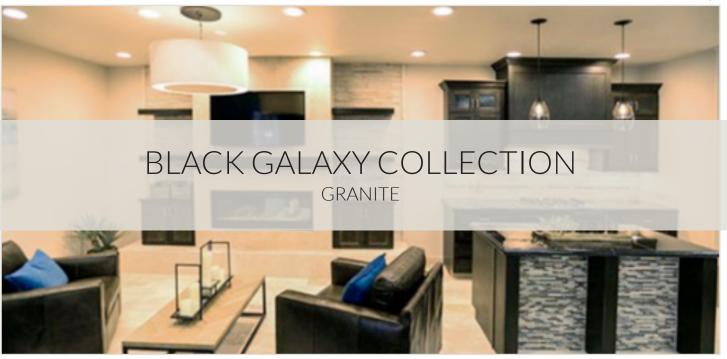

## **BLACK GALAXY COLLECTION**

Let your gaze sink into the fathomless depths of the Black Galaxy Prescott. Each of these contoured granite tiles is like a section of space -- deeply, intensely black with golden flecks that shimmer like stars. With a smoothly polished finish, this stone tile embellishment piece features a rounded edge that adds dimension. For a celestial bathing experience, trim your shower surround with the Black Galaxy.