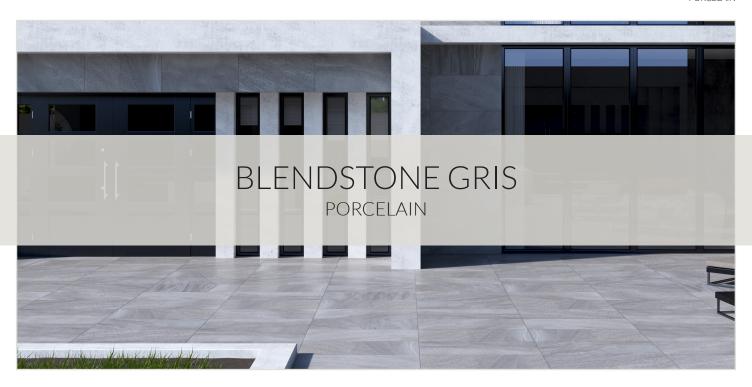

The Blendstone Gris 18" x 36" porcelain tile by Fired Earth Ceramics is a contemporary grey floor tile with very light, subtle marbling for a clean look. Its oversized modern scale, straight cut and matte finish bring a sophisticated look to kitchens, entryways, and bathroom applications like shower floors and tub surrounds.

## **AVAILABLE COLORS**

Blendstone Gris