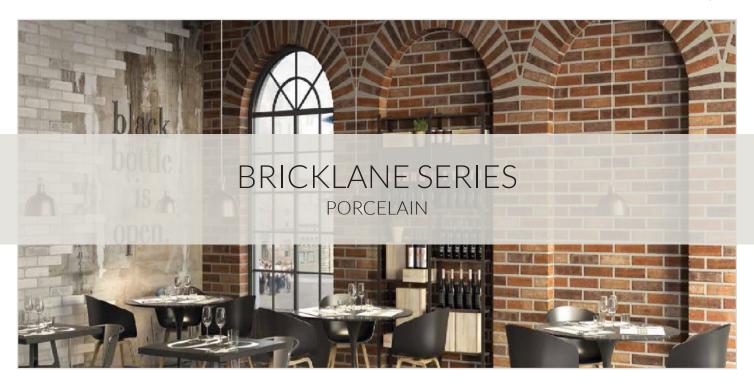

## BRICKLANE SERIES

Your ingenuity has led you to crave a more industrial style in your space. Build on your eye for architectural greatness with the Bricklane Red, Bricklane Olive, and Bricklane White porcelain wall and floor tiles by Fired Earth Ceramics. In 3" x 12" pieces, these durable porcelain tiles feature the look of exposed brick in rich coloring. Speckling and color variances create a textured design with clean lines separating each faux brick, whether used as floor tiles or wall tiles.