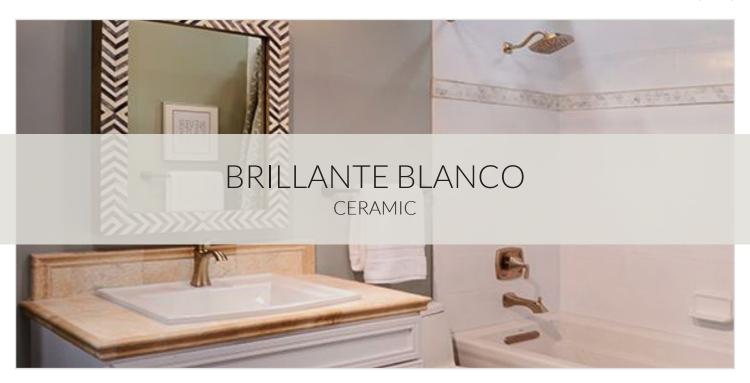

**TEST RESULTS** STANDARD RESULT Water Absorption 10545-3 15.50% Stain Resistance 10545-14 Class 3

Glossy ceramic with a uniform, bright white finish that shines like marble.

| PRODUCT | DESCRIPTION              | SIZE   | FINISH |
|---------|--------------------------|--------|--------|
| 470402  | Brillante Blanco 20x30cm | 8x12in | Gloss  |