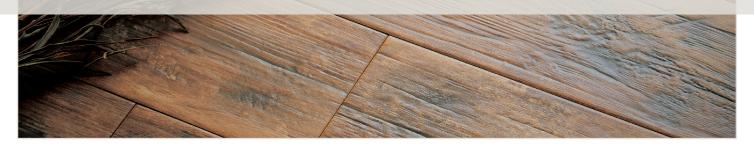

## **BRUNEI DAMAS**

An embossed grain texture enhances the wood like appearance of this ceramic tile. Strands of ochre and deep caramel browns add to the overall weathered look.

## **BRUNEI GOA**

A weathered wood like texture blankets this warm toned ceramic tile. Grains of dark espresso and burnt umber enhance the warm and rustic color palate.