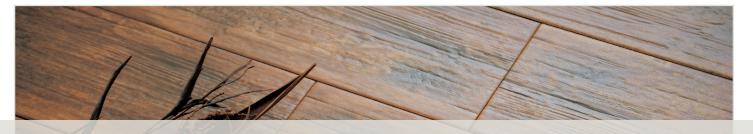

# **BRUNEI SERIES** CERAMIC

| COUNTRY OF ORIGIN |                                       | TEST RESULTS                         |          |                          |
|-------------------|---------------------------------------|--------------------------------------|----------|--------------------------|
| Spain             |                                       |                                      | STANDARD | RESULT                   |
| RECOMMEN          | NDED INSTALLATIONS                    | Water Absorption                     | 10545-3  | 3% <a<6%< td=""></a<6%<> |
|                   |                                       | <ul> <li>Surface Abrasion</li> </ul> | 10545-7  | PEI II-V                 |
| F W               | <b>B A SP E</b>                       | Deep Surface Abrasion                | n EN 101 | 5 MOHS                   |
| FLOOR WALL        | BACKSPLASH ACCENT SHOWER PAN EXTERIOR | Stain Resistance                     | 10545-14 | Class 5                  |
|                   |                                       |                                      |          |                          |
| PRODUCT           | DESCRIPTION                           | SIZE                                 | FINISH   |                          |
| 682402            | Brunei Arica 15x45cm                  | 6x18in                               | Textured |                          |
| 682400            | Brunei Damas 15x45cm                  | 6x18in                               | Textured |                          |
| 682401            | Brunei Goa 15x45cm                    | 6x18in                               | Textured |                          |

# **BRUNEIARICA**

Rustic and weathered, this ceramic tile has the appearance of a bleached wood. Hues of cinnamon and ash blonde wash through the embossed grains creating a realistic texture.