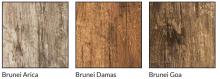

#### AVAILABLE COLORS

# **BRUNEIARICA**

Rustic and weathered, this ceramic tile has the appearance of a bleached wood. Hues of cinnamon and ash blonde wash through the embossed grains creating a realistic texture.

## **BRUNEI DAMAS**

An embossed grain texture enhances the wood like appearance of this ceramic tile. Strands of ochre and deep caramel browns add to the overall weathered look.

## **BRUNEI GOA**

A weathered wood like texture blankets this warm toned ceramic tile. Grains of dark espresso and burnt umber enhance the warm and rustic color palate.