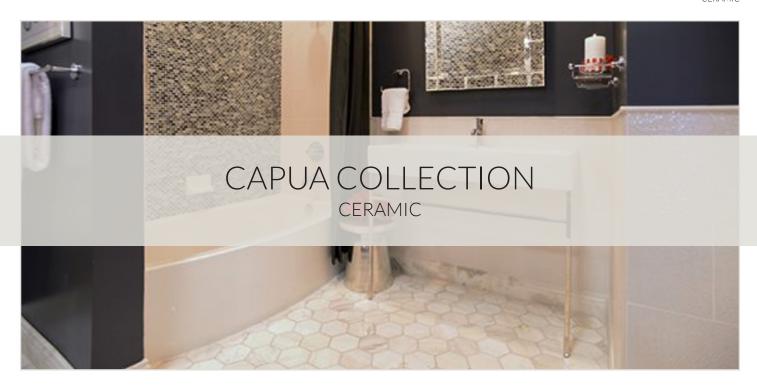

# **AVAILABLE COLORS**

## CAPUA BLANCO

Create a space that shimmers with life when using this Capua Blanco ceramic tile. In a crisp white color, this wall tile is enhanced with a pebbled design that catches and reflects light. When used as a shower surround in your bathroom, even the smallest of spaces will seem bigger when infused with elegant illumination.

### CAPUA MULTI PERLA

Tiny squares in heather grey hues add elegant texture to your living space, as seen on this Capua Multi Perla ceramic tile. Enjoy how the natural sunlight in the living room or the soft artificial light in the bathroom reflects off of this glossy wall tile, inspiring a jubilant, yet elegant theme.