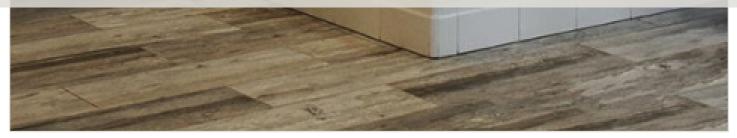

## CASTLE SERIES

These faux wood ceramic tiles have all the character and depth of rustic hardwood. A subtle texture mimics the feeling of wood grain.

## AVAILABLE COLORS

Castle Antic

Castle Cenere Castle Cocoa

AVAILABLE SIZES

The images shown here are only representative, we strongly suggest you view the product in person and speak with a Tile Shop representative before purchasing. Sizes and finishes may vary from the selection shown here due to availability. Contact our customer service representatives or your local showroom for additional information.