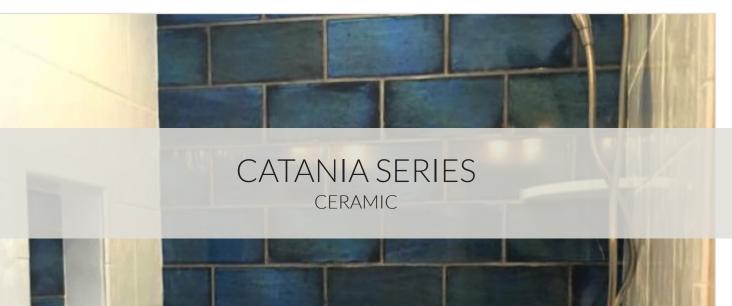

## CATANIA BLU

Deep cerulean blue with patches of mossy green gives a Mediterranean vibe to this vintage inspired tile. A simulated crackled texture and rustic edge give a handmade appearance while the smooth glossy surface provides a durable surface that is easy to wipe clean.