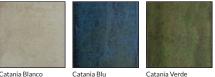

## AVAILABLE COLORS

Catania Verde 15x30cm

Catania Blanco

494141

Catania Blu

## AVAILABLE SIZES

6x12in

Tones of pearl and creamy alabaster saturate the surface of this vintage inspired tile. A simulated crackled texture and rustic edge give a handmade appearance while the smooth glossy surface provides a durable surface that is easy to wipe clean.

## CATANIA BLU

Deep cerulean blue with patches of mossy green gives a Mediterranean vibe to this vintage inspired tile. A simulated crackled texture and rustic edge give a handmade appearance while the smooth glossy surface provides a durable surface that is easy to wipe clean.

## CATANIA VERDE

Saturated tones of olive green and avocado blankets the surface of this vintage inspired tile. A simulated crackled texture and rustic edge give a handmade appearance while the smooth glossy surface provides a durable surface that is easy to wipe clean.