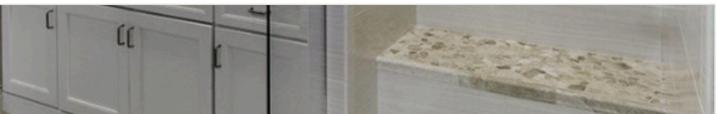

## BROKEN COBBLE MOSAICS

Add texture and pattern to your space with any of these broken cobble mosaic tile selections. Available in various materials!

### AVAILABLE COLORS

Aberddeen Grey Mosaic

AVAILABLE SIZES

12in

The images shown here are only representative, we strongly suggest you view the product in person and speak with a Tile Shop representative before purchasing. Sizes and finishes may vary from the selection shown here due to availability. Contact our customer service representatives or your local showroom for additional information.