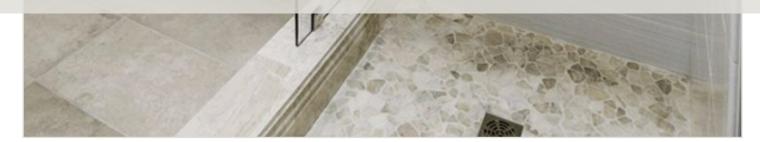

## BROKEN COBBLE MOSAICS

Add texture and pattern to your space with any of these broken cobble mosaic tile selections. Available in various materials!

### AVAILABLE COLORS

Aberddeen Grey Mosaic

AVAILABLE SIZES

12in

The images shown here are only representative, we strongly suggest you view the product in person and speak with a Tile Shop representative before purchasing. Sizes and finishes may vary from the selection shown here due to availability. Contact our customer service representatives or your local showroom for additional information.