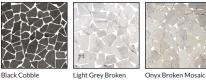

## **BROKEN COBBLE MOSAICS**

VARIOUS MATERIALS PG 2

| PRODUC | T DESCRIPTION            | SIZE           | THICKNES | S EDGE  | FINISH  | STYLE  | USAGE      | MATERIAL |
|--------|--------------------------|----------------|----------|---------|---------|--------|------------|----------|
| 655177 | Aberddeen Grey<br>Mosaic | 12x12 in Sheet | 0.4 in   | Tumbled | Tumbled | Mosaic | F W A B Sp | Marble   |
| 655165 | Black Cobble             | 12x12 in Sheet | 0.4 in   | Tumbled | Tumbled | Mosaic | F W A B Sp | Marble   |
| 655176 | Light Grey Broken        | 12x12 in Sheet | 0.4 in   | Tumbled | Tumbled | Mosaic | F W A B Sp | Marble   |
| 655178 | Onyx Broken Mosaic       | 12x12 in Sheet | 0.4 in   | Tumbled | Tumbled | Mosaic | F W A B Sp | Onyx     |
| 655179 | Sunset Broken Mosaic     | 12x12 in Sheet | 0.4 in   | Tumbled | Tumbled | Mosaic | F W A B Sp | Marble   |