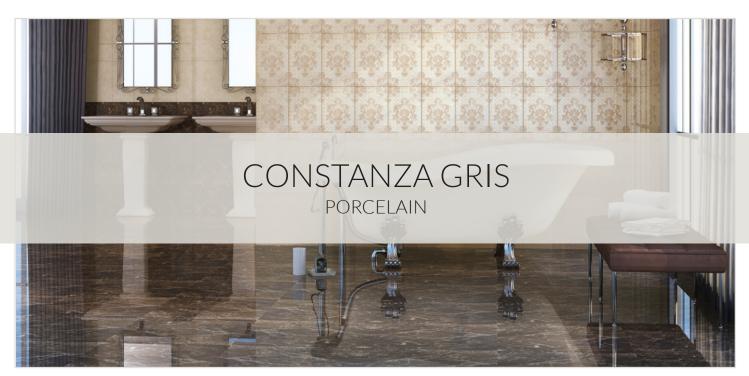

**DESCRIPTION** 

Constanza Gris 45cm

BACKSPLASH ACCENT SHOWER PAN EXTERIOR

| TEST RESULTS     |          |           |
|------------------|----------|-----------|
|                  | STANDARD | RESULT    |
| Water Absorption | 10545-3  | 0.60%     |
| Frost Resistance | 10545-12 | Resistant |
|                  |          |           |

**FINISH** 

Gloss

Coffee and slate-gray colored porcelain with deep ivory veining that gives it a cracked-earth appearance.