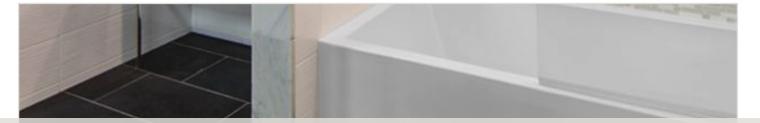

## CONTEMPO MIDNIGHT

Deep ink and pewter tones cast a soft glow across this matte porcelain tile. Faint cross hatching in the pattern establishes a fibered texture.

### CONTEMPO SAND

Give your bathroom the soft look of fabric with the Contempo Sand porcelain tile. With a thatched pattern that simulates the look of linen, this rectangular floor tile offers a clean, breezy effect, while a subtle texture and matte finish make it feel more realistic under your feet. Done in khaki tan with a warm greige crosshatch design, this tile flooring brings rich texture to your decor.

#### CONTEMPO TAN

Adverse striations of creamy vanilla and ecru create a fabric like quality in this matte porcelain tile.