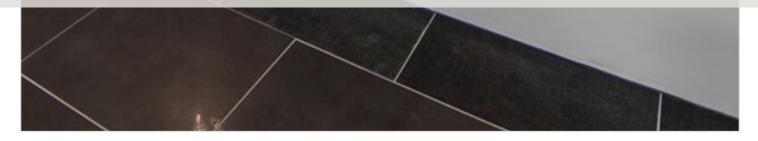

## CONTEMPO MIDNIGHT

Deep ink and pewter tones cast a soft glow across this matte porcelain tile. Faint cross hatching in the pattern establishes a fibered texture.