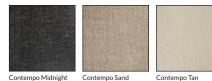

#### AVAILABLE COLORS

698908

Contempo Tan 30.5x61cm

AVAILABLE SIZES

The images shown here are only representative, we strongly suggest you view the product in person and speak with a Tile Shop representative before purchasing. Sizes and finishes may vary from the selection shown here due to availability. Contact our customer service representatives or your local showroom for additional information.

## CONTEMPO MIDNIGHT

Deep ink and pewter tones cast a soft glow across this matte porcelain tile. Faint cross hatching in the pattern establishes a fibered texture.

### CONTEMPO SAND

Give your bathroom the soft look of fabric with the Contempo Sand porcelain tile. With a thatched pattern that simulates the look of linen, this rectangular floor tile offers a clean, breezy effect, while a subtle texture and matte finish make it feel more realistic under your feet. Done in khaki tan with a warm greige crosshatch design, this tile flooring brings rich texture to your decor.

#### CONTEMPO TAN

Adverse striations of creamy vanilla and ecru create a fabric like quality in this matte porcelain tile.