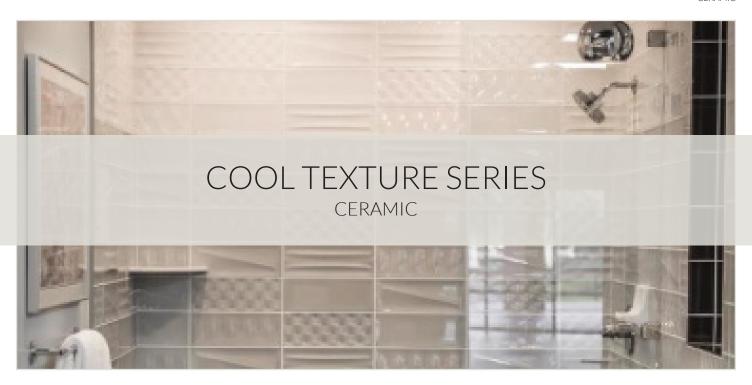

The Cool Series is a glossy ceramic wall tile that offers 4 distinct patterns. Each box of tile comes with a unique blend of patterns so no two rooms look the same. As they say, variety is the spice of life!

## **AVAILABLE COLORS**

**AVAILABLE SIZES** 

5x13in

The images shown here are only representative, we strongly suggest you view the product in person and speak with a Tile Shop representative before purchasing. Sizes and finishes may vary from the selection shown here due to availability. Contact our customer service representatives or your local showroom for additional information.