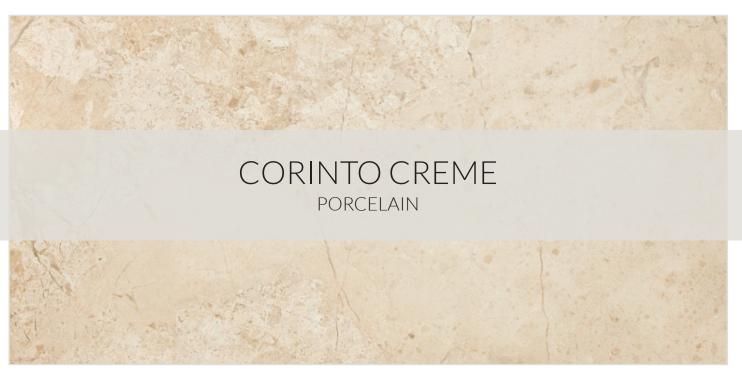

**DESCRIPTION** 

These porcelain 18" tiles have striated dark crème features with a gloss finish.

## 689985 Corinto Creme 45cm

**AVAILABLE COLORS** 

**PRODUCT** 

Corinto Creme

**AVAILABLE SIZES** 

18in

The images shown here are only representative, we strongly suggest you view the product in person and speak with a Tile Shop representative before purchasing. Sizes and finishes may vary from the selection shown here due to availability. Contact our customer service representatives or your local showroom for additional information.