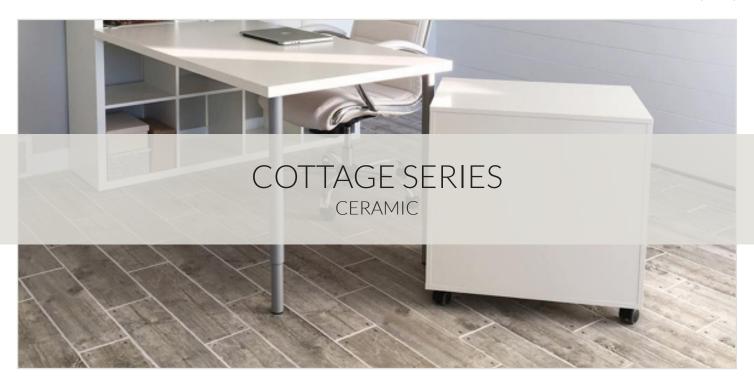

## **COTTAGE SERIES**

Turn back time with the charming look of the Cottage Series faux wood tiles from Fired Earth Ceramics. Intricate details like realistic nail-head accents combined with warm and soft tones give these floor tiles a natural appearance that looks like real wood aged over time. The dated look of these wood like tiles team up with the modern convenience of ceramic floors. making them a perfect fit whether you are looking for a rustic feel or blending the look of old with new.