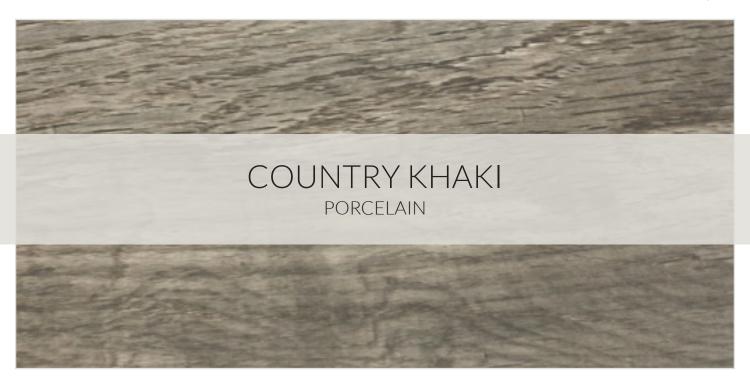

| PRODUCT | DESCRIPTION           | SIZE   | FINISH |
|---------|-----------------------|--------|--------|
| 682618  | Country Khaki 15x60cm | 6x24in | Matte  |

## **AVAILABLE COLORS**