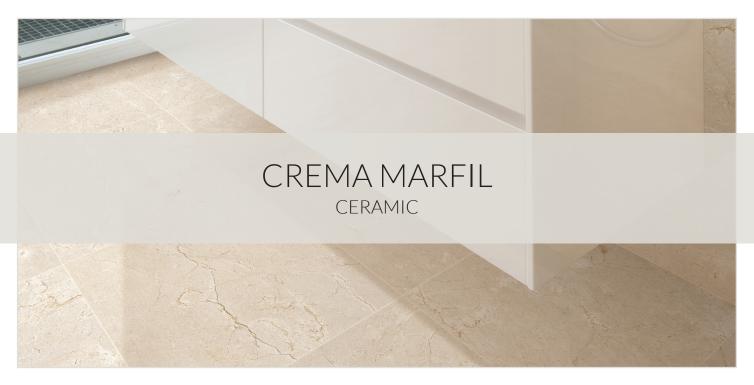

Enjoy the beauty and elegance of marble in fuss-free form with the 19" x 19" Crema Marfil ceramic tile from Fired Earth Ceramics. Stunning as a wall tile or floor tile, it creates a rich, natural appearance. A beige base color allows darker brown and gold veining to mimic authentic mineral variations. Straight edges and a glossy surface ensure neat placement for a clean look that's easy to maintain.

## **AVAILABLE COLORS**

Crema Marfil