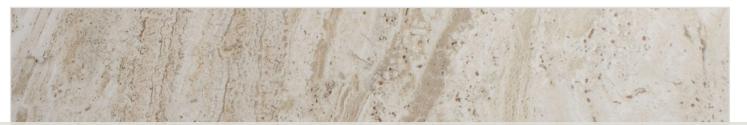

# **CREMA SARDINA SERIES**

These matte finish porcelain tiles feature a pattern similar to that of a natural veincut travertine. Rivers of creamy taupe create a layered appearance with subtle flecks of sable brown throughout.

| PRODUCT | DESCRIPTION                         | SIZE       | FINISH | STYLE    |
|---------|-------------------------------------|------------|--------|----------|
| 450856  | Crema Sardina Matte Trim 5x30x.98cm | 2x12x0.4in | Matte  | Bullnose |