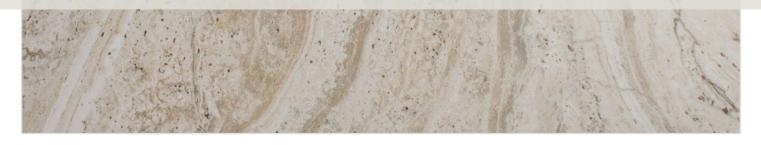

# **CREMA SARDINA SERIES**

These matte finish porcelain tiles feature a pattern similar to that of a natural veincut travertine. Rivers of creamy taupe create a layered appearance with subtle flecks of sable brown throughout.