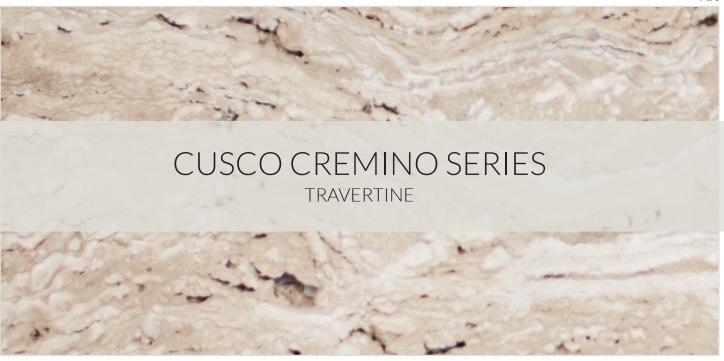

## **CUSCO CREMINO SERIES**

A visually stunning array of colors with milky white clouds that streak across tiles in shades from gold to burgundy to sky blue and more points in between.

## **AVAILABLE COLORS**

Cusco Cremino