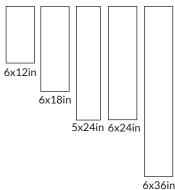

## **AVAILABLE SIZES**

The images shown here are only representative, we strongly suggest you view the product in person and speak with a Tile Shop representative before purchasing. Sizes and finishes may vary from the selection shown here due to availability. Contact our customer service representatives or your local showroom for additional information.

| PRODUCT                  | T DESCRIPTION                                  | SIZE    | THICKNESS | EDGE     | FINISH              | STYLE          | USAGE |
|--------------------------|------------------------------------------------|---------|-----------|----------|---------------------|----------------|-------|
| 656268                   | Cusco Cremino<br>Brushed 15x30cm               | 6x12 in | 0.4 in    | Straight | Brushed<br>Unfilled | Floor          | FW    |
| 656267                   | Cusco Cremino<br>Brushed 15x45cm               | 6x18 in | 0.4 in    | Straight | Brushed<br>Unfilled | Floor          | FW    |
| 656266                   | Cusco Cremino<br>Brushed 15x60cm               | 6x24 in | 0.4 in    | Straight | Brushed<br>Unfilled | Floor          | FW    |
| 656265                   | Cusco Cremino<br>Brushed 15x90cm               | 6x36 in | 0.4 in    | Straight | Brushed<br>Unfilled | Floor          | FW    |
| 655632                   | Cusco Cremino<br>Brushed Vein Cut<br>12.5x60cm | 5x24 in | 0.4 in    | Straight | Brushed<br>Unfilled | Floor          | FW    |
| AVAILABLE STONE PROFILES |                                                |         |           |          |                     |                |       |
| 655639                   | Cusco Cremino Bull-<br>nose                    | 2x12 in | 0.4 in    | Finished | Brushed<br>Unfilled | Stone Profiles | WB    |