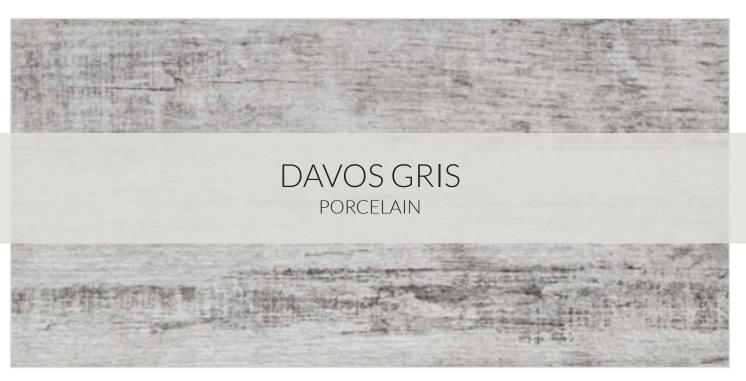

Design your dream home around the rustic look of the Davos Gris faux wood tile from Fired Earth Ceramics. With a matte finish, this 9" x 47" floor tile gives you the durability of porcelain tile with the natural feel of barnwood. This wood-like tile infuses your home with the gorgeous charm, while highlights of charcoal and white evoke the look of painted wood weathered by the elements.

## **AVAILABLE COLORS**

Davos Gris