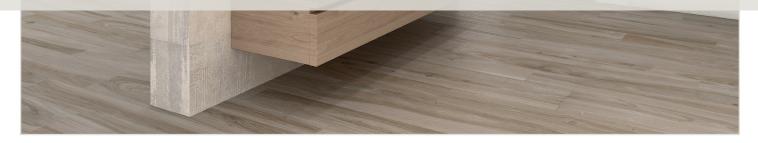

## DECOR CONSTELLATION SERIES

Decor Constellation offers a unique mix of cement-look texture and dotted pattern on its surface, courtesy of a double-firing process. This process also lends different finishes to the tiles, creating the illusion of texture and shine. A versatile series in its own right, you can pair the 10" x 30" Decor Constellation dark grey A ceramic wall and floor tile with other colors of Decor Constellation tiles, with the lonic series or all on its own for a rustic, industrial look.