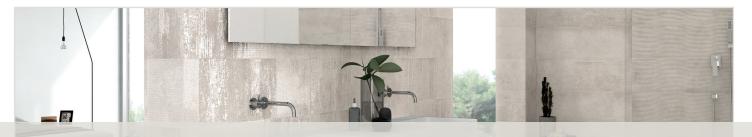

## DECOR CONSTELLATION SERIES

Decor Constellation offers a unique mix of cement-look texture and dotted pattern on its surface, courtesy of a double-firing process. This process also lends different finishes to the tiles, creating the illusion of texture and shine. A versatile series in its own right, you can pair the 10" x 30" Decor Constellation dark grey A ceramic wall and floor tile with other colors of Decor Constellation tiles, with the lonic series or all on its own for a rustic, industrial look.