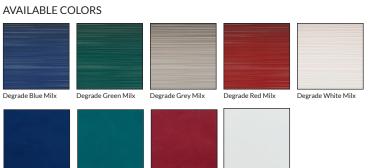

|  | PRODUCT DESCRIPTION  494575 Degrade Blue Milx 20x60cm |                            | SIZE   | FINISH |
|--|-------------------------------------------------------|----------------------------|--------|--------|
|  |                                                       |                            | 8x24in | Matte  |
|  | 494576                                                | Degrade Green Milx 20x60cm | 8x24in | Matte  |
|  | 494577                                                | Degrade Grey Milx 20x60cm  | 8x24in | Matte  |
|  | 494578                                                | Degrade Red Milx 20x60cm   | 8x24in | Matte  |
|  | 494579                                                | Degrade White Milx 20x60cm | 8x24in | Matte  |
|  | 494687                                                | Maiolica Blue Lux 20x60cm  | 8x24in | Matte  |
|  | 494584                                                | Maiolica Green Lux 20x60cm | 8x24in | Matte  |
|  | 494583                                                | Maiolica Red Lux 20x60cm   | 8x24in | Matte  |
|  | 494585                                                | Maiolica White Lux 20x60cm | 8x24in | Matte  |
|  |                                                       |                            |        |        |

## **DEGRADE SERIES**

The ombré trend, when one color gradates into another lighter shade, has made its way onto tiles and into homes. The Degrade Milx series consists of 8" x 24" ceramic tiles that gradate and vary in tone from light to dark, creating a very unique look. The grooved and textured surfaces add even more originality to walls as they reflect light and enhance the tile's color. Pair Degrade with Maiolica tiles to perfectly bring out their color in a matte solid.