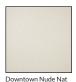

| COUNTRY OF ORIGIN                             | TEST RESULTS                                                   |
|-----------------------------------------------|----------------------------------------------------------------|
| Brazil                                        | STANDARD RESULT                                                |
| RECOMMENDED INSTALLATIONS                     | Water Absorption 10545-3 <0.1%                                 |
|                                               | <ul><li>Deep Surface Abrasion 10545-6</li><li>5 MOHS</li></ul> |
| F W B A SP E                                  | Slip Resistance                                                |
| FLOOR WALL BACKSPLASH ACCENT SHOWER PAN EXTER | Dry DCOF 0.50                                                  |
|                                               | Wet DCOF 0.42                                                  |
|                                               | Stain Resistance 10545-14 Class 5                              |
| PRODUCT DESCRIPTION                           | SIZE FINISH                                                    |
| 680809 Downtown Argento Nat 80cm              | 31in Matte                                                     |
| 680808 Downtown Nude Nat 80cm                 | 31in Matte                                                     |
| 680810 Downtown Petroleo Nat 80cm             | 31in Matte                                                     |
| 680811 Downtown Rose Gold Nat 80c             | n 31in Matte                                                   |

## **AVAILABLE COLORS**