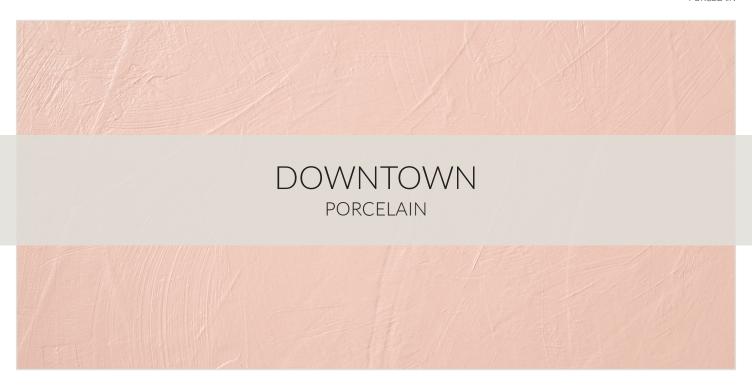

| COUNTRY OF ORIGIN                             | TEST RESULTS                                                   |
|-----------------------------------------------|----------------------------------------------------------------|
| Brazil                                        | STANDARD RESULT                                                |
| RECOMMENDED INSTALLATIONS                     | Water Absorption 10545-3 <0.1%                                 |
|                                               | <ul><li>Deep Surface Abrasion 10545-6</li><li>5 MOHS</li></ul> |
| F W B A SP E                                  | Slip Resistance                                                |
| FLOOR WALL BACKSPLASH ACCENT SHOWER PAN EXTER | Dry DCOF 0.50