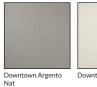

| COUNTRY OF ORIGIN                             | TEST RESULTS                                                   |
|-----------------------------------------------|----------------------------------------------------------------|
| Brazil                                        | STANDARD RESULT                                                |
| RECOMMENDED INSTALLATIONS                     | Water Absorption 10545-3 <0.1%                                 |
|                                               | <ul><li>Deep Surface Abrasion 10545-6</li><li>5 MOHS</li></ul> |
| F W B A SP E                                  | Slip Resistance                                                |
| FLOOR WALL BACKSPLASH ACCENT SHOWER PAN EXTER | Dry DCOF 0.50                                                  |
|                                               | Wet DCOF 0.42                                                  |
|                                               | Stain Resistance 10545-14 Class 5                              |
| PRODUCT DESCRIPTION                           | SIZE FINISH                                                    |
| 680809 Downtown Argento Nat 80cm              | 31in Matte                                                     |
| 680808 Downtown Nude Nat 80cm                 | 31in Matte                                                     |
| 680810 Downtown Petroleo Nat 80cm             | 31in Matte                                                     |
| 680811 Downtown Rose Gold Nat 80c             | n 31in Matte                                                   |

## **AVAILABLE COLORS**