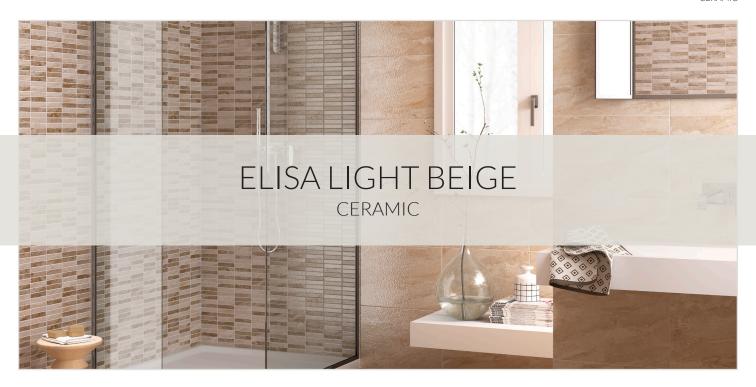

High contrast veining and warm undertones create a dynamic and classic marble look, but is in fact ceramic floor

| PRODUCT | DESCRIPTION            | SIZE   | FINISH |
|---------|------------------------|--------|--------|
| 680029  | Elisa Light Beige 34cm | 13.5in | Matte  |

## **AVAILABLE COLORS**

Elisa Light Beige