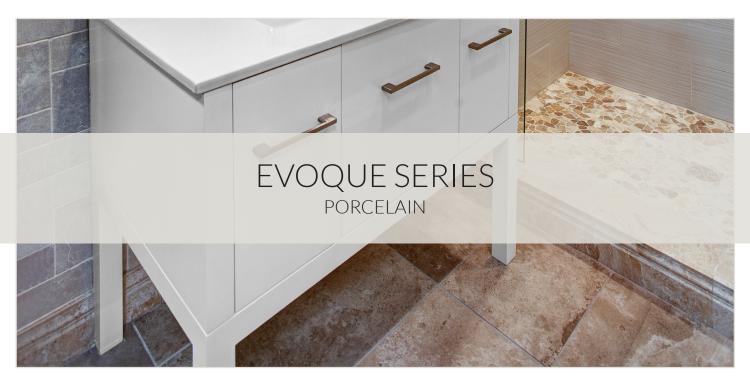

#### **EVOQUE CARBON**

A large format porcelain floor tile that will ground your space. The deep charcoal and black tones lend to an industrial style with a touch of refinement.

## **EVOQUE ECRU**

Invite rustic appeal into your home with the Evoque Ecru porcelain tile from Fired Earth Ceramics. With an overall beige hue, this 12" x 24" subway tile creates rugged contrast with cream clouds and brown speckling. The matte finish of this floor tile softens the rough look, while a straight edge tames it for gorgeous use in the bathroom or living room.

### **EVOQUE GRIGIO**

With an overall grey hue, this 12" x 24" subway tile creates rugged contrast with white clouds and dark grey speckling. The matte finish of this floor tile softens the rough look, while a straight edge tames it for gorgeous use in the bathroom or living room.