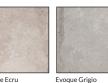

## **EVOQUE ECRU**

Invite rustic appeal into your home with the Evoque Ecru porcelain tile from Fired Earth Ceramics. With an overall beige hue, this 12" x 24" subway tile creates rugged contrast with cream clouds and brown speckling. The matte finish of this floor tile softens the rough look, while a straight edge tames it for gorgeous use in the bathroom or living room.

### **EVOQUE GRIGIO**

With an overall grey hue, this 12" x 24" subway tile creates rugged contrast with white clouds and dark grey speckling. The matte finish of this floor tile softens the rough look, while a straight edge tames it for gorgeous use in the bathroom or living room.