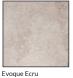

## **EVOQUE ECRU**

Invite rustic appeal into your home with the Evoque Ecru porcelain tile from Fired Earth Ceramics. With an overall beige hue, this 12" x 24" subway tile creates rugged contrast with cream clouds and brown speckling. The matte finish of this floor tile softens the rough look, while a straight edge tames it for gorgeous use in the bathroom or living room.