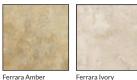

#### AVAILABLE COLORS

Ferrara Amber

### FERRARA AMBER

Like natural travertine stone, the light golds and coppers in this smooth ceramic swirl together, accented by large silver deposits.

## FERRARA IVORY

A soft, warm-tinted ceramic with pearl white and silver bands and light tan undertones that give it a marble-like quality.

|                | 492560 | Ferrara Ivory 25x40cm |  |  |  |  |
|----------------|--------|-----------------------|--|--|--|--|
| AVAILABLE TRIM |        |                       |  |  |  |  |