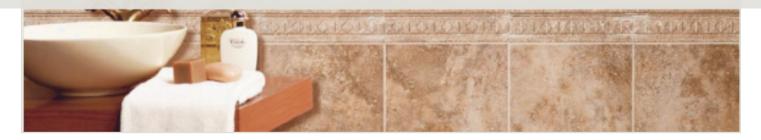

### FERRARA AMBER

Like natural travertine stone, the light golds and coppers in this smooth ceramic swirl together, accented by large silver deposits.

## FERRARA IVORY

A soft, warm-tinted ceramic with pearl white and silver bands and light tan undertones that give it a marble-like quality.

|                | 492560 | Ferrara Ivory 25x40cm |  |  |  |  |
|----------------|--------|-----------------------|--|--|--|--|
| AVAILABLE TRIM |        |                       |  |  |  |  |