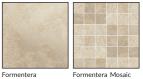

#### AVAILABLE COLORS

# FORMENTERA

Stark, beautiful moon-surface-like matte porcelain. Formations of ivory and dustwhite abound.

## FORMENTERA MOSAIC

Each shower is an indulgence when the Formentera Mosaic porcelain tile is built into your design. With a matte finish, this soft and elegant mosaic tile provides a smooth look. In versatile, neutral shades that allow you to get creative with your decor, these small 2" x 2" square tiles set on a 12" x 12" mesh sheet feature light taupe and creamy cappuccino hues. White veining brings out the rich contrast for a design that wakes you up each morning.