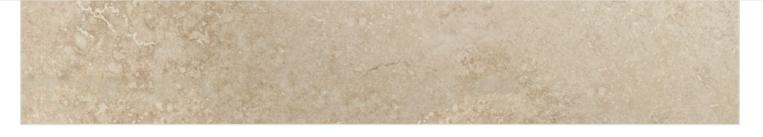

# FORMENTERA

Stark, beautiful moon-surface-like matte porcelain. Formations of ivory and dustwhite abound.