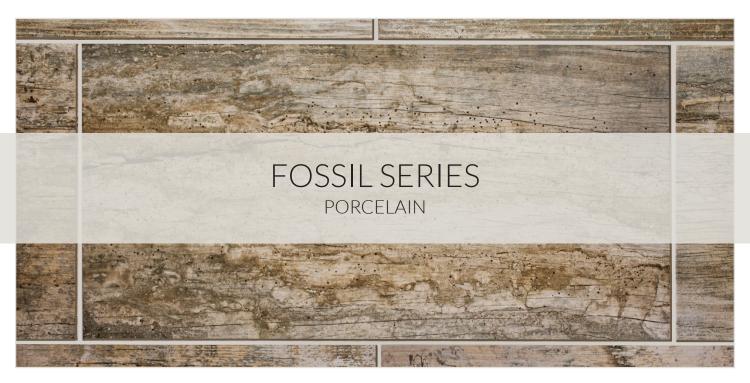

| PRODUCT | DESCRIPTION           | SIZE    | FINISH |
|---------|-----------------------|---------|--------|
| 689935  | Fossil Beige 30x60 cm | 12x24in | Matte  |
| 689936  | Fossil Mink 30x60 cm  | 12x24in | Matte  |
| 689934  | Fossil White 30x60 cm | 12x24in | Matte  |

## AVAILABLE COLORS

Fossil Beige Fossil Mi

**AVAILABLE SIZES** 

12x24in

The images shown here are only representative, we strongly suggest you view the product in person and speak with a Tile Shop representative before purchasing. Sizes and finishes may vary from the selection shown here due to availability. Contact our customer service representatives or your local showroom for additional information.