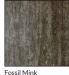

| PRODUCT | DESCRIPTION           | SIZE    | FINISH |
|---------|-----------------------|---------|--------|
| 689935  | Fossil Beige 30x60 cm | 12x24in | Matte  |
| 689936  | Fossil Mink 30x60 cm  | 12x24in | Matte  |
| 689934  | Fossil White 30x60 cm | 12x24in | Matte  |

## AVAILABLE COLORS

Fossil Beige Fossil Mi

**AVAILABLE SIZES** 

12x24in

The images shown here are only representative, we strongly suggest you view the product in person and speak with a Tile Shop representative before purchasing. Sizes and finishes may vary from the selection shown here due to availability. Contact our customer service representatives or your local showroom for additional information.