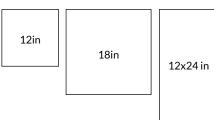

## **AVAILABLE SIZES**

The images shown here are only representative, we strongly suggest you view the product in person and speak with a Tile Shop representative before purchasing. Sizes and finishes may vary from the selection shown here due to availability. Contact our customer service representatives or your local showroom for additional information.

| PRODUCT DESCRIPTION |                                | SIZE     | THICKNESS EDGE |          | FINISH          | STYLE | USAGE |
|---------------------|--------------------------------|----------|----------------|----------|-----------------|-------|-------|
| 655265              | Fossil Honed Filled<br>30cm    | 12x12 in | 0.5 in         | Straight | Honed<br>Filled | Floor | FW    |
| 655266              | Fossil Honed Filled<br>30x60cm | 12x24 in | 0.5 in         | Straight | Honed<br>Filled | Floor | FW    |
| 655279              | Fossil Honed Filled<br>45cm    | 18x18 in | 0.5 in         | Straight | Honed<br>Filled | Floor | FW    |