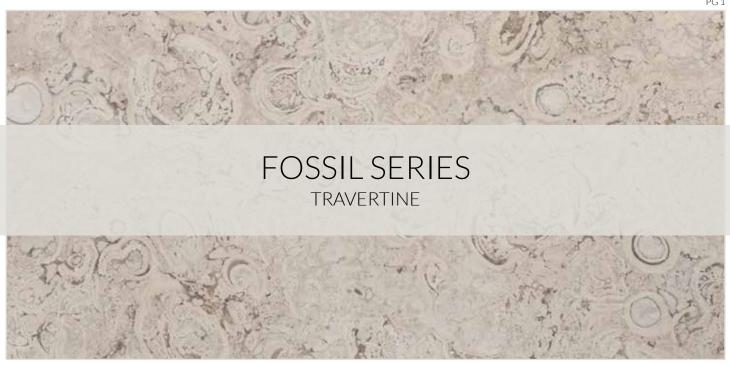

## **FOSSIL SERIES**

Like a slice out of prehistoric earth, this unique travertine features a labyrinth of tiny fossils. A neutral color scheme of creamy tan and mushroom tones. These dynamic stones are sure to make a statement in any space.