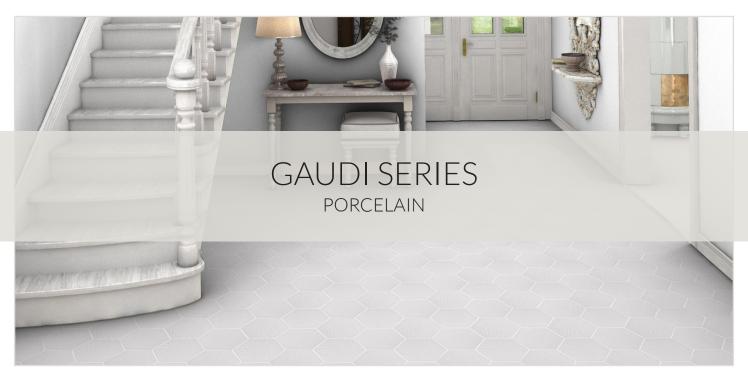

Matte

These decorative hexagonal tiles bring the luxurious look of leather to your walls. Imprinted with an intricate Mediterranean-inspired design, these black and white decorative tiles can be paired together for a bold patterned look or on their own for floor-to-ceiling style. A matte finish provides a soft texture that warms up any room they're in.

## AVAILABLE COLORS

Gaudi White Hex 25cm

Gaudi Black Hex

\*680519

Gaudi White Hex