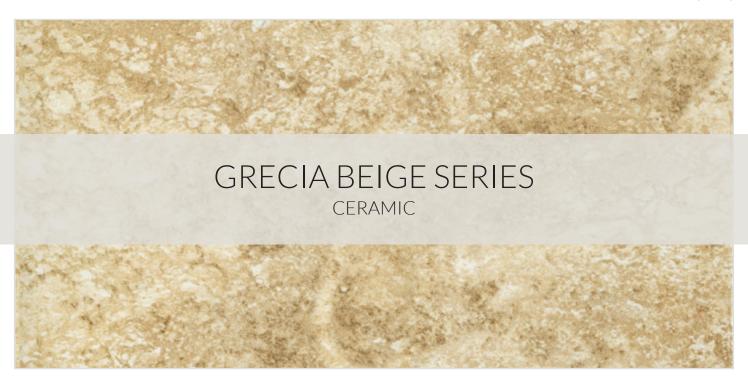

## **GRECIA BEIGE SERIES**

Webs of light brown veins and bronze clusters snake their way through a field of ivory to create a tile with noticeable ebb and flow.