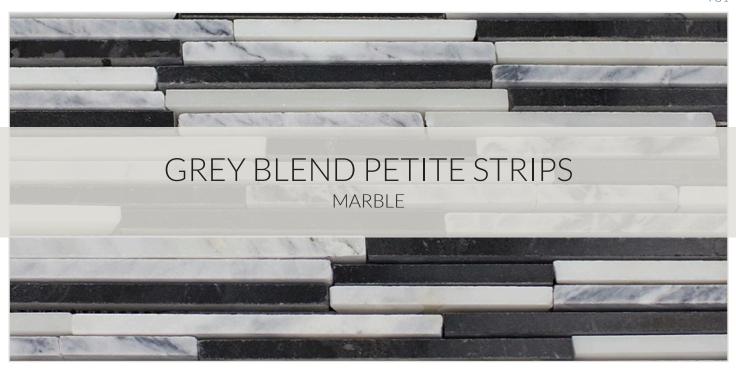

## **GREY BLEND PETITE STRIPS**

Add texture and contrast to your space with the Grey Blend Petite Strips marble mosaic.