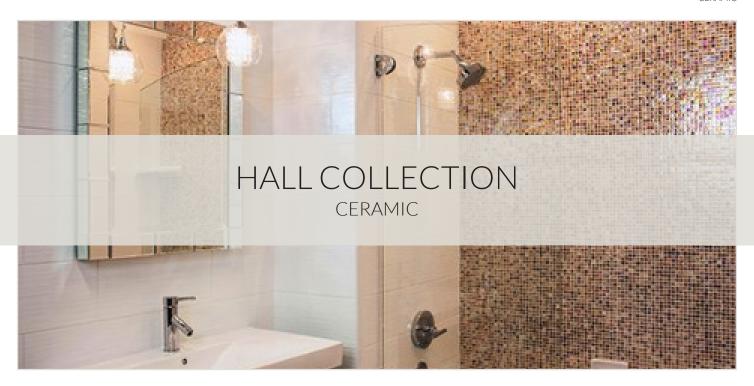

HALL COLLECTION

the kitchen.

Add some depth and texture to your decor with Hall Blanco and Hall Grigio ceramic tiles from Fired Earth Ceramics. Beneath their glossy finish, a gently rippled surface accented by silvery

striations brightens active areas within your home, such as the shower or tub in your bathroom. These wall tiles also make a stylish way to invigorate and brighten