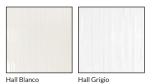

| PRODUCT | DESCRIPTION         | SIZE   | FINISH |
|---------|---------------------|--------|--------|
| 470685  | Hall Blanco 20x50cm | 8x20in | Gloss  |
| 494355  | Hall Grigio 20x50cm | 8x20in | Gloss  |

## **AVAILABLE COLORS**