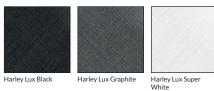

| PRODUCT | DESCRIPTION                 | SIZE    | FINISH   |
|---------|-----------------------------|---------|----------|
| 680529  | Harley Lux Black 30x60cm    | 12x24in | Textured |
| 680531  | Harley Lux Graphite 30x60cm | 12x24in | Textured |

Harley Lux Super White 30x60cm 12x24in

## AVAILABLE COLORS

680530