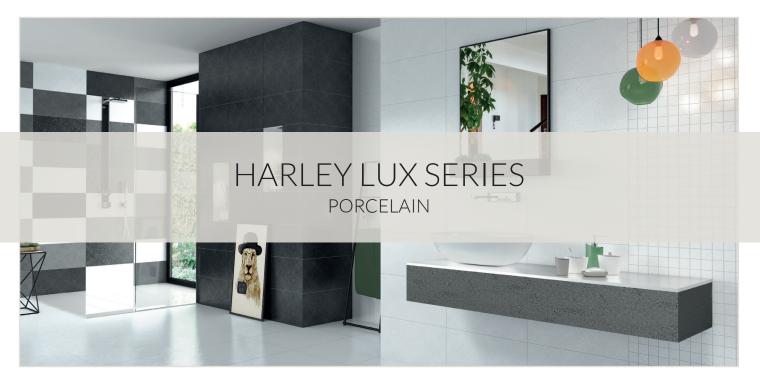

## HARLEY LUX SERIES

Add drama and glamour to your design with the statement-making Harley Lux porcelain wall and floor tile. This 12" x 24" tile features a shiny, textured finish, creating interest and reflection wherever it's used. Use each color alone or with the other tiles from the same collection to create a bold, geometric pattern on floors, walls and even outdoors.