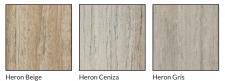

# AVAILABLE COLORS

# HERON BEIGE

Striations of golden wheat and tawny brown are blanketed over a base of creamy beige. An embossed texture gives the surface of this porcelain tile the feeling of a brushed travertine.

### HERON CENIZA

A milky white backdrop blanketed with warm oyster grey and taupe tendrils create a layered vein cut appearance in this porcelain tile.

#### HERON GRIS

Powder grey and faint celadon strands softly shroud this porcelain tile creating a sedimentary pattern similar to that of a vein cut travertine.