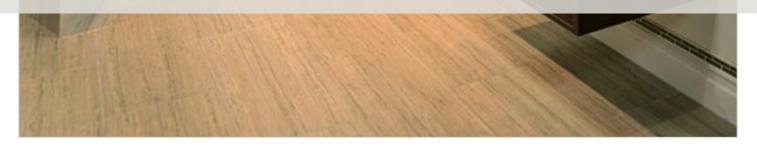

# HERON BEIGE

Striations of golden wheat and tawny brown are blanketed over a base of creamy beige. An embossed texture gives the surface of this porcelain tile the feeling of a brushed travertine.

### HERON CENIZA

A milky white backdrop blanketed with warm oyster grey and taupe tendrils create a layered vein cut appearance in this porcelain tile.

#### HERON GRIS

Powder grey and faint celadon strands softly shroud this porcelain tile creating a sedimentary pattern similar to that of a vein cut travertine.