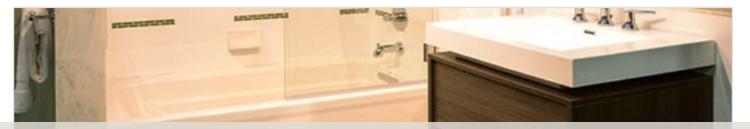

# HERON SERIES PORCELAIN

| COUNTRY OF ORIGIN         |                                       | TEST RESULTS                         |           |           |
|---------------------------|---------------------------------------|--------------------------------------|-----------|-----------|
| Spain                     |                                       |                                      | STANDARD  | RESULT    |
| RECOMMENDED INSTALLATIONS |                                       | Water Absorption                     | 10545-3   | 0.1%      |
|                           |                                       | <ul> <li>Surface Abrasion</li> </ul> | 10545-7   | PELIV     |
| (F) (W)                   | B A SP EX                             | Slip Resistance                      | ENV 12633 | Class 1   |
| FLOOR WALL                | BACKSPLASH ACCENT SHOWER PAN EXTERIOR |                                      | SCOF DRY  | 0.76      |
|                           |                                       |                                      | SCOF WET  | 0.61      |
|                           |                                       | Stain Resistance                     | 10545-14  | Class 3   |
|                           |                                       | Frost Resistance                     | 10545-12  | Resistant |
| PRODUCT                   | DESCRIPTION                           | SIZE                                 | FINISH    |           |
| 682329                    | Heron Beige 30x61cm                   | 12x24in                              | Matte     |           |
| 682336                    | Heron Ceniza 30x61cm                  | 12x24in                              | Matte     |           |
|                           | Heron Gris 30x61cm                    | 12x24in                              | Matte     |           |