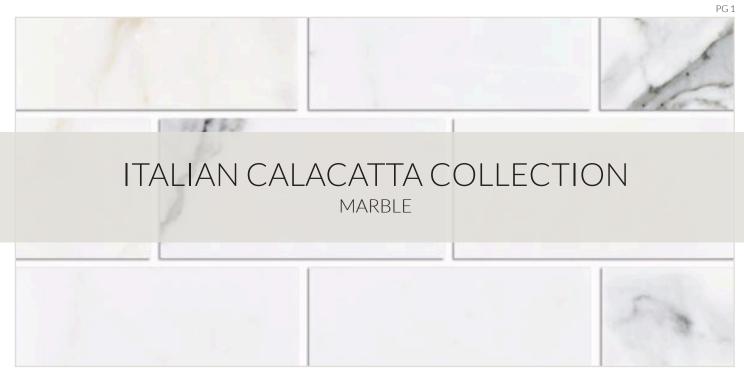

## ITALIAN CALACATTA COLLECTION

The Italian Calacatta Collection makes upgrading your rooms easy with its easy-to-handle design and rich look. Crafted from magnificent stone quarried in Italy, these tiles are handcrafted to display a fine polished finish. Composed of numerous selections in various sizes, these marble tiles add depth and texture, enhancing a white and off-white background that is accented by sophisticated grey and gold veining.