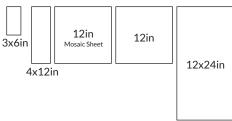

## **AVAILABLE SIZES**

The images shown here are only representative, we strongly suggest you view the product in person and speak with a Tile Shop representative before purchasing. Sizes and finishes may vary from the selection shown here due to availability. Contact our customer service representatives or your local showroom for additional information.

| PRODUCT DESCRIPTION      |                                                      | SIZE                       | THICKNESS EDGE |          | FINISH   | STYLE          | USAGE      |
|--------------------------|------------------------------------------------------|----------------------------|----------------|----------|----------|----------------|------------|
| 650099                   | Italian Calacatta Gold<br>Polished 4.8cm             | 2x2 in (12x12 in<br>Sheet) | 0.4 in         | Straight | Polished | Mosaic         | F W A B Sp |
| 650100                   | Italian Calacatta Gold<br>Polished Amalfi            | 2x4 in (12x12 in<br>Sheet) | 0.4 in         | Straight | Polished | Mosaic         | FWABSp     |
| 650098                   | Italian Calacatta Gold<br>Polished Cardine           | 1x2 in (12x12 in<br>Sheet) | 0.4 in         | Straight | Polished | Mosaic         | FWABSp     |
| 650101                   | Italian Calacatta Gold<br>Polished Hex 2"            | 2x2 in (12x12 in<br>Sheet) | 0.4 in         | Straight | Polished | Mosaic         | FWABSp     |
| 650097                   | Italian Calacatta<br>Gold Polished Essex<br>7.5x15cm | 3x6 in                     | 0.4 in         | Beveled  | Polished | Subway Tile    | WB         |
| 650096                   | Italian Calacatta Gold<br>Polished 10x30cm           | 4x12 in                    | 0.4 in         | Straight | Polished | Subway Tile    | FWB        |
| AVAILABLE STONE PROFILES |                                                      |                            |                |          |          |                |            |
| 650102                   | Italian Calacatta Gold<br>Polished Bullnose          | 2x12 in                    | 0.4 in         | Bullnose | Polished | Stone Profiles | WB         |
| 650103                   | Italian Calacatta Gold<br>Polished Durand            | 0.6x12 in                  | 0.8 in         | Finished | Polished | Stone Profiles | WAB        |