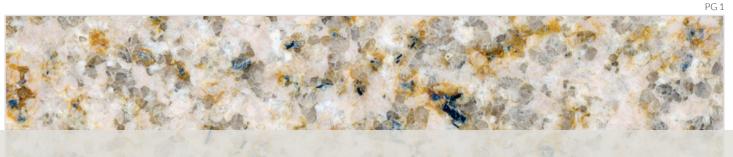

## JUPERANA LIGHT COLLECTION MATERIAL

JUPERANA LIGHT COLLECTION A creamy, milky white base with salmon undertones, dotted with rusty streaks of goldenrod quartz.