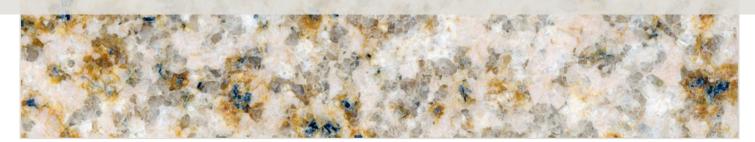

## JUPERANA LIGHT COLLECTION MATERIAL

JUPERANA LIGHT COLLECTION A creamy, milky white base with salmon undertones, dotted with rusty streaks of goldenrod quartz.