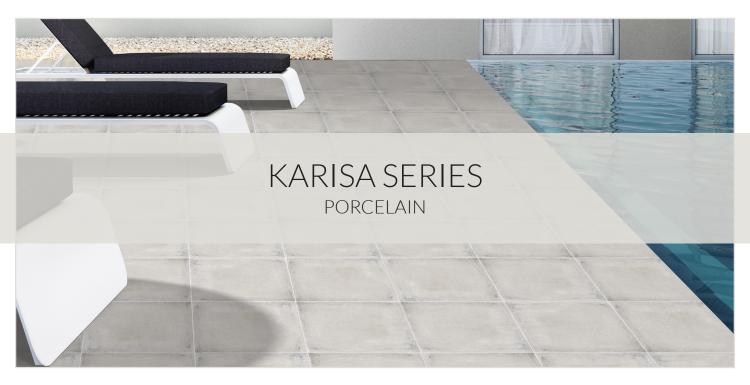

## KARISA GRIS

It's simple to create a warm and inviting environment in your home with this 13" Karisa Gris porcelain floor tile. With the look of a hand-rubbed colored finish, this clean grey porcelain tile is infused with rich undertones of cream, offering a natural and warm presentation in your bathroom, kitchen or even outside on the patio.

## KARISA TEJA

It's easy to create an uplifting and energetic environment in your home when integrating this 13" Karisa Teja porcelain floor tile into your space. With the look of a hand-rubbed colored finish, this cotto porcelain tile is infused with rich undertones of cream, offering a natural and rustic presentation in your bathroom, kitchen or even outside on the patio.