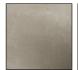

## KARISA GRIS

It's simple to create a warm and inviting environment in your home with this 13" Karisa Gris porcelain floor tile. With the look of a hand-rubbed colored finish, this clean grey porcelain tile is infused with rich undertones of cream, offering a natural and warm presentation in your bathroom, kitchen or even outside on the patio.

## **AVAILABLE COLORS**

Karisa Gris

Karisa Teja