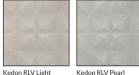

| PRODUCT | DESCRIPTION             | SIZE    | FINISH      |
|---------|-------------------------|---------|-------------|
| 494491  | Kedon RLV Light 36x80cm | 14x31in | 3D/Textured |
| 494492  | Kedon RLV Pearl 36x80cm | 14x31in | 3D/Textured |

#### AVAILABLE COLORS

Kedon RLV Light