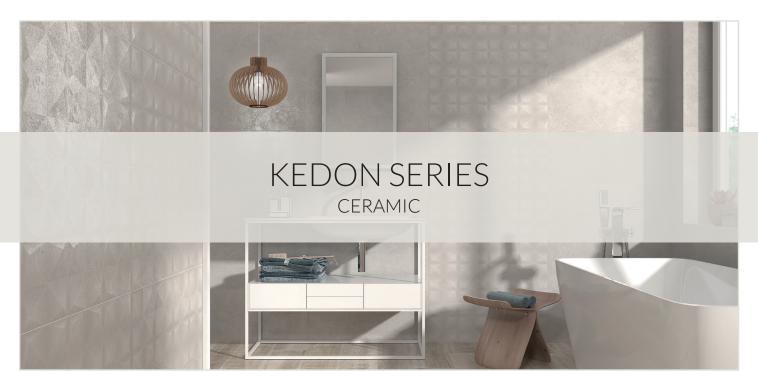

### **KEDON SERIES** CERAMIC

| COUNTRY OF ORIGIN         |      |            |        |            |          | TEST RESULTS      |          |         |
|---------------------------|------|------------|--------|------------|----------|-------------------|----------|---------|
| Spain                     |      |            |        |            |          |                   | STANDARD | RESULT  |
| RECOMMENDED INSTALLATIONS |      |            |        |            |          | Water Absorption  | 10545-3  | 16%     |
|                           |      |            |        |            |          | Stain Resistance  | 10545-14 | Class 5 |
| 1                         | W    | B          | A      | SP         | EX       |                   |          |         |
| FLOOR                     | WALL | BACKSPLASH | ACCENT | SHOWER PAN | EXTERIOR |                   |          |         |
| FLOOR                     | WALL | BACKSPLASH | A      | SHOWER PAN | EXTERIOR | Stalli Resistance | 10343-14 | Class J |

# **KEDON SERIES**

Kedon 3-D tile is the perfect way to introduce texture and interest to a wall or shower in a neutral way. The Kedon ceramic tile makes a statement. and its color pairs well with many other tile collections. Large-format wall tile has just begun to make its way into the American market from Europe, and it is growing in popularity. With its geometric star pattern, the Kedon pearl ceramic tile is perfect for adding subtle interest in a cool-grey, neutral color.