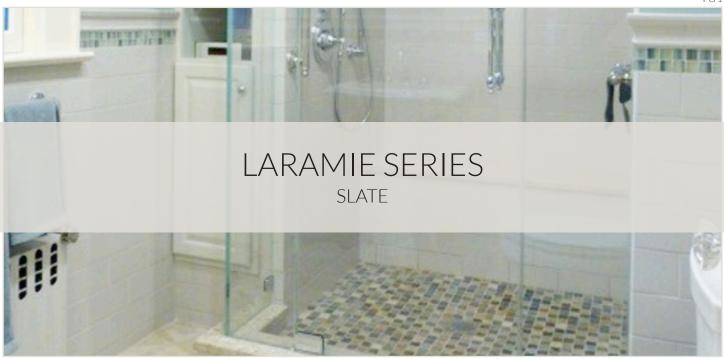

## LARAMIE SERIES

A combination of earthy blues, greens and burnt reds throughout a field of cool toned grey. This natural slate mosaic series will add visual texture and depth to any space.