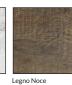

| PRODUCT | DESCRIPTION           | SIZE   | FINISH |
|---------|-----------------------|--------|--------|
| 680416  | Legno Ash 15x60cm     | 6x24in | Matte  |
| *680417 | Legno Smoke 15x60cm   | 6x24in | Matte  |
| 680418  | Legno Vecchio 15x60cm | 6x24in | Matte  |
| *680493 | Legno White 15x60cm   | 6x24in | Matte  |
| 680494  | Legno Noce 15x60cm    | 6x24in | Matte  |

## **AVAILABLE COLORS**

**AVAILABLE SIZES** 

The images shown here are only representative, we strongly suggest you view the product in person and speak with a Tile Shop representative before purchasing. Sizes, finishes and production methods may vary from the selection shown here due to availability. Contact our customer service representatives or your local showroom for additional information.