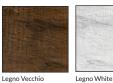

| PRODUCT | DESCRIPTION           | SIZE   | FINISH |
|---------|-----------------------|--------|--------|
| 680416  | Legno Ash 15x60cm     | 6x24in | Matte  |
| *680417 | Legno Smoke 15x60cm   | 6x24in | Matte  |
| 680418  | Legno Vecchio 15x60cm | 6x24in | Matte  |
| *680493 | Legno White 15x60cm   | 6x24in | Matte  |
| 680494  | Legno Noce 15x60cm    | 6x24in | Matte  |

## **AVAILABLE COLORS**

**AVAILABLE SIZES** 

The images shown here are only representative, we strongly suggest you view the product in person and speak with a Tile Shop representative before purchasing. Sizes, finishes and production methods may vary from the selection shown here due to availability. Contact our customer service representatives or your local showroom for additional information.