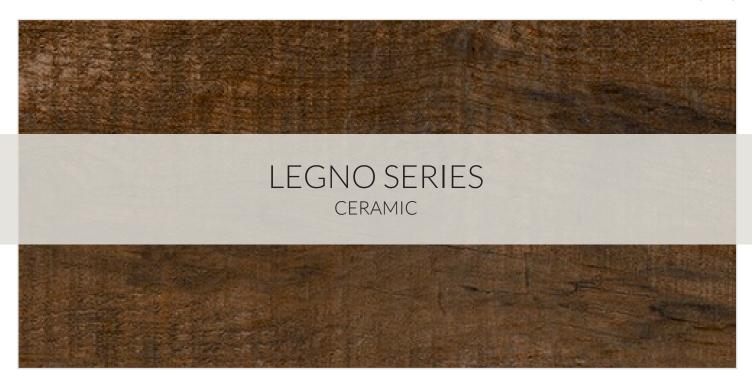

## **LEGNO SERIES**

Have the best of both worlds with tiles that have the appearance of natural wood planks combined with the durability of tile. Wood-look tiles bring high-end, realistic wood grain patterns to your floor or wall, making them both easier to clean and longer lasting than the real thing. These 6" x 24" Legno Wood Look ceramic tiles come in varying tones just like natural wood and are perfect for adding a hint of warm or cool color to any room.

## **AVAILABLE COLORS**

**AVAILABLE SIZES** 

The images shown here are only representative, we strongly suggest you view the product in person and speak with a Tile Shop representative before purchasing. Sizes, finishes and production methods may vary from the selection shown here due to availability. Contact our customer service representatives or your local showroom for additional information.