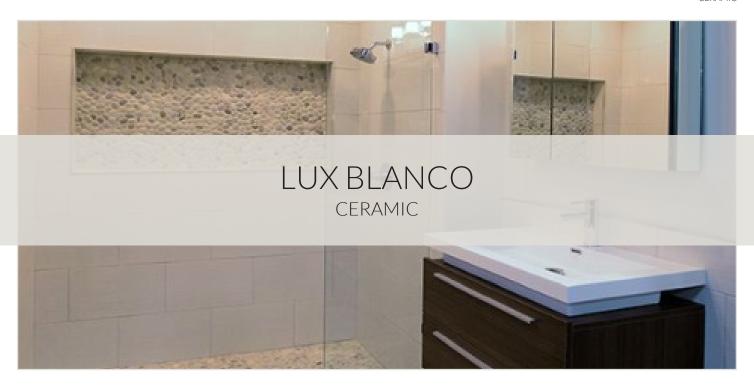

Water Absorption
Stain Resistance

TEST RESULTS

Water Absorption
10545-3
16%
10545-14
Class 3

A creamy white glossy ceramic tile with subtle silver striations and unique rippled texture.

| PRODUCT | DESCRIPTION          | SIZE      | FINISH         |
|---------|----------------------|-----------|----------------|
| 484115  | Lux Blanco 31.6x45cm | 12.5x18in | Gloss/Textured |